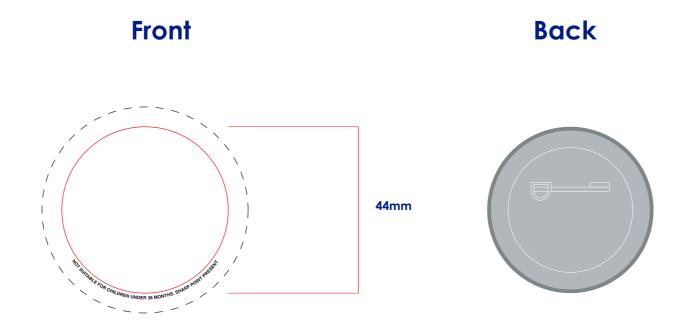

### **Product Colour**

Metal Silver

**Button Badge - Metal Backing 44mm Diameter** 

**Branding Method: Full Colour Print** 

## **Logo Size**